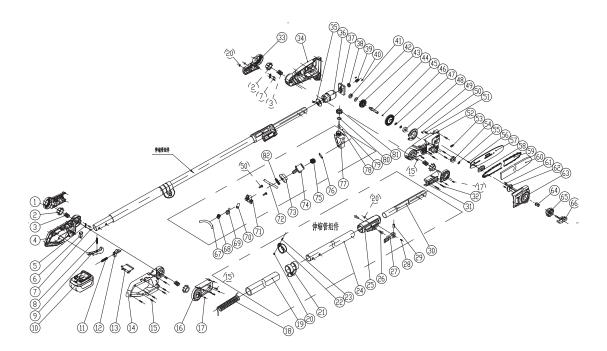

Exploded Drawing of Cordless pole saw RDP-SPS20 Art. No. 075708

## Spare part list of RAIDER Cordless Pole saw RDP-SPS20 Art. No. 075708

| No. | Description                | qty |
|-----|----------------------------|-----|
| 1   | Left handle rotated cover  | 1   |
| 2   | rotated button             | 4   |
| 3   | button spring              | 4   |
| 4   | left handle                | 1   |
| 5   | tension disc               | 2   |
| 6   | micro switch               | Ť   |
| 7   | screw 4*12                 | 4   |
| 8   | trigger spring             | 1   |
| 9   | trigger                    | Ť   |
| 10  | battery                    | 1   |
| 11  | brake spring               | 1   |
| 12  | self lock button           | Ť   |
| 13  | battery foot               | 1   |
| 14  | right handle               | 1   |
| 15  | screw 4*16                 | 12  |
| 16  | right handle rotated cover | 1   |
| 17  | screw 3*14                 | 6   |
| 18  | spring line                | 1   |
| 19  | skid resistance cover      | 1   |
| 20  | nut M5                     | 4   |
| 21  | hanger 1                   | 1   |
| 22  | hanger 2                   | 1   |
| 23  | screw 5*12                 | 1   |
| 24  | fibric pipe                | 1   |
| 25  | lock pipe sleeve           | 1   |
| 26  | rivet                      | 2   |
| 27  | lock button                | 1   |
| 28  | screw 5*32                 | 1   |
| 29  | lock pin                   | 1   |
| 30  | flexible pipe              | 1   |
| 31  | right head rotated cover   | 1   |
| 32  | screw                      | 2   |
| 33  | left head rotated cover    | 1   |
| 34  | left housing               | 1   |
| 35  | РСВ                        | 1   |
| 36  | motor                      | 1   |

| 37   | motor fixing plate | 1 |
|------|--------------------|---|
| 38   | bearing 698        | ٦ |
| 39   | small gear         | 1 |
| 40   | screw 4*10         | 2 |
| 41   | bearing 608        | 1 |
| 42   | washer             | 1 |
| 43   | gear worm          | 1 |
| 44   | output shaft       | Ť |
| 45   | key                | 1 |
| 46   | big gear           | 1 |
| 47   | retainer ring      | 2 |
| 48   | bearing 6000       | 1 |
| 49   | gear cover         | 1 |
| 50   | screw 3*8          | 3 |
| 51   | bar location pin   | 1 |
| 52   | right housing      | 1 |
| 52,1 | nut M6             | 1 |
| 53   | seal ring          | 1 |
| 54   | sproket            | 1 |
| 55   | E circlip          | Ť |
| 56   | screw 5*8          | 1 |
| 57   | guide bar          | 1 |
| 58   | adjusting block    | 1 |
| 59   | saw chain          | 1 |
| 60   | guide bar cover    | 1 |
| 61   | screw 4x14         | 3 |
| 62   | cam                | 1 |
| 63   | sproket cover      | 1 |
| 64   | adjusting sleeve   | 1 |
| 65   | adjusting knob     | 1 |
| 66   | pressing knob      | 1 |
| 67   | oil out pipe       | 1 |
| 68   | worm gear          | 1 |
| 69   | worm               | 1 |
| 70   | piston             | 1 |
| 71   | oil pump           | 1 |
| 72   | inlet pipe         | 1 |

| 73 | seal ring of fuel tank    | 1 |
|----|---------------------------|---|
| 74 | fuel tank connector       | 1 |
| 75 | sponge                    | 1 |
| 76 | fuel tank connector block | 1 |
| 77 | oil tank                  | 1 |
| 78 | valve                     | 1 |
| 79 | pothook                   | 1 |
| 80 | fuel cap washer           | 1 |
| 81 | fuel cap                  | 1 |